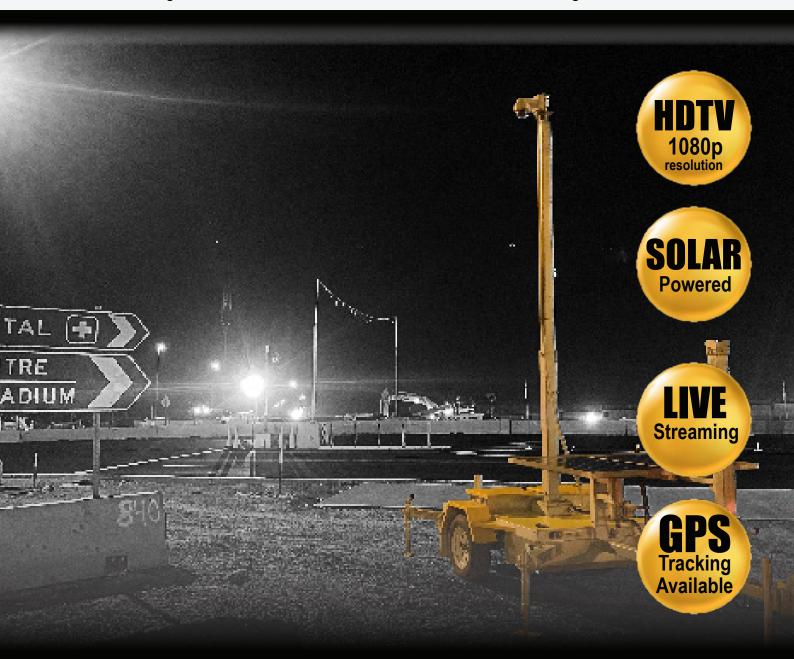

# **CCTV CAMERA TRAILERS**

Portable camera trailers for live streaming and or video recording.

## **PRODUCT OVERVIEW**

At RPM hire we have mobile CCTV trailer cameras available for hire. Powered by solar, the camera can record and live stream straight to a mobile or computer. Offering HDTV 1080p resolution, 10x optical zoom, and continuous 360° pan, allowing to easily follow moving objects. The mobile CCTV camera trailers are custom built to Australian standards. Featuring an adjustable mast, with the ability to set the mast height at 5 metres or 10 metres, to achieve maximum viewing.

#### **CCTV CAMERA TRAILERS**

CCTV camera trailers are road ready, portable units that can be rapidly deployed for traffic monitoring, construction security, and site surveillance.

The high-tech portable camera can zoom-in great detail and also provide a broad overview for when you need to stay on top of what's happening on your premises. WDR – Forensic Capture ensures great detail when there are both bright and darker spots in a scene. The camera's outstanding light-sensitivity means high-quality video even when it is recording in near darkness.

#### **KEY FEATURES & BENEFITS**

- Video Recording, resolution up to 1080p (HDTV)
  Live streaming
- 10x optical zoom, for greater detail zooming
- Continuous 360° pan, easily follow moving objects
- Time lapse, photos and videos simultaneously
- User friendly viewing software Axis Zipstream
- Three scene profiles
- Full PTZ (Pan, Tilt, Zoom)
- Recording up to 30 days footage
- Compatible with STREAMS software
- GPS Tracking for added security